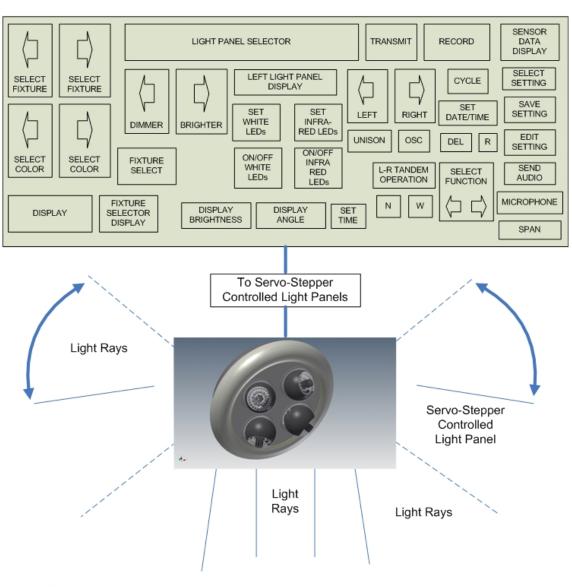

#### SYSTEM CONTROL PANEL WITH MULTI-LIGHT PANEL ROTATABLE LIGHT FIXTURE\*

For more information on any of our products or services please visit us on the Web at:

\*The Control Panel is designed specifically for your configured application and your specific light unit, which may have a different number of light panels. Specifications and features may vary from the description above. The features shown in the controller above are only a sample of over 122 available features. The Control Panels are designed to work with your specific version of Uriel Corporation's S.A.L.T.™ LED Lighting Systems.

## Lighting Systems Technology with WIFI.

- •Lighting-WIFI, Data, Communications Capability.
- •Lumens³ is the efficient, cost effective option to deliver WIFI throughout your operations.

Various Configurations of Rotatable LED Light Panels are available Per Unit. (\*Actual Enclosures / Lens Filters may have a different appearance.)