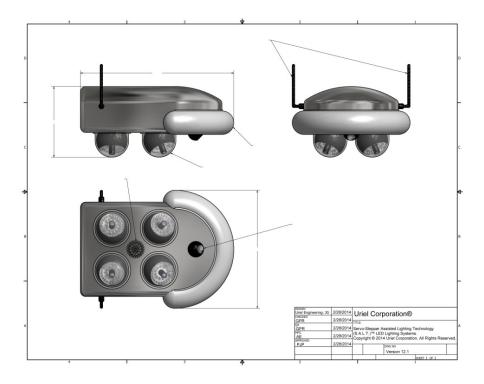

## FURTHER EXCLUSIVE

VEHICULAR MULTI-SERVO / STEPPER ASSISTED LIGHTING TECHNOLOGY (S.A.L.T.)™ LED SYSTEMS

INDOOR ÐÁUWÖUUÜÁ ÁÁÁMULTI-SERVO/

STEPPER ASSISTED LIGHTING
TECHNOLOGY (S.A.L.T.)™ LED
SYSTEMS

SPECIAL PURPOSE MULTISERVO / STEPPER ASSISTED
LIGHTING TECHNOLOGY
(S.A.L.T.)™ LED SYSTEMS
EXCLUSIVE LIGHTING,
SENSING, & MONITORING.

Lumens<sup>a</sup> is a wholy owned Lighting and Sensing Marketing & Sales Subsidiary of Uriel Corporation. Rotation of Panels: Multiple rotational modes.