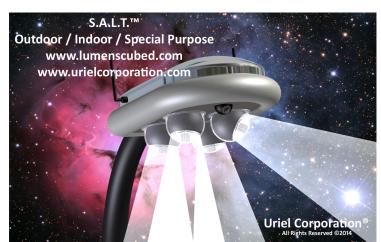

## L.E.D. is the New Standard in Lighting. Lumens<sup>3</sup> is the New Standard in L.E.D.

SERVO / STEPPER ASSISTED LIGHTING TECHNOLOGY (S.A.L.T.)™ PRODUCT FAMILIES:\*