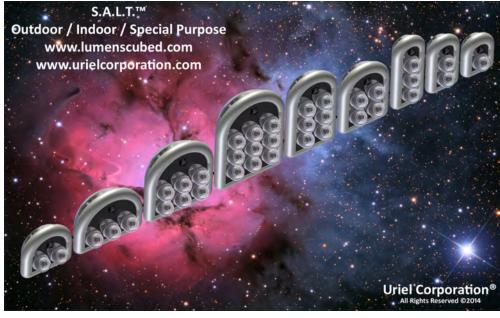

PATENTED MULTI-SERVO / STEPPER ASSISTED LIGHTING TECHNOLOGY (S.A.L.T.)™ LED SYSTEMS, MAIN FEATURES:

PATENTED MULTI-SERVO / STEPPER ASSISTED LIGHTING TECHNOLOGY (S.A.L.T.)™ LED SYSTEMS, MAIN FEATURES:

URIEL CORPORATION S.A.L.T.™ SENSOR OPTIONS

#### FURTHER EXCLUSIVE

VEHICULAR MULTI-SERVO / STEPPER ASSISTED LIGHTING TECHNOLOGY (S.A.L.T.)™ LED SYSTEMS

INDOOR/OUTDOOR

MULTI-SERVO / STEPPER

ASSISTED LIGHTING

TECHNOLOGY (S.A.L.T.)™

LED SYSTEMS

SPECIAL PURPOSE MULTI-SERVO / STEPPER ASSISTED LIGHTING TECHNOLOGY (S.A.L.T.)™ LED SYSTEMS EXCLUSIVE LIGHTING, SENSING, & MONITORING.