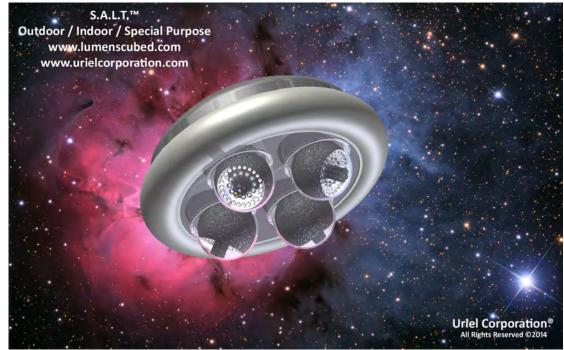

#### FURTHER EXCLUSIVE

VEHICULAR MULTI-SERVO / STEPPER ASSISTED LIGHTING TECHNOLOGY (S.A.L.T.)™ LED SYSTEMS

INDOOR/OUTDOOR

MULTI-SERVO / STEPPER

ASSISTED LIGHTING

TECHNOLOGY (S.A.L.T.)™

LED SYSTEMS

SPECIAL PURPOSE MULTI-SERVO / STEPPER ASSISTED LIGHTING TECHNOLOGY (S.A.L.T.)™ LED SYSTEMS EXCLUSIVE LIGHTING, SENSING, & MONITORING.