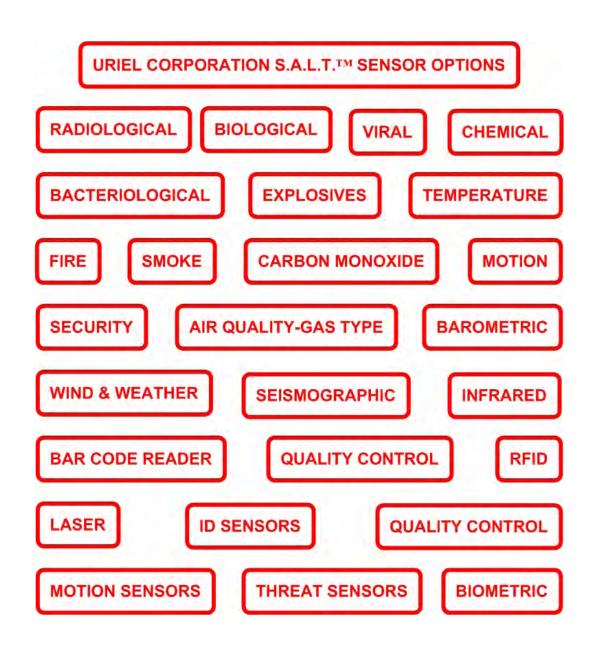

PATENTED MULTI-SERVO / STEPPER ASSISTED LIGHTING TECHNOLOGY (S.A.L.T.)™ LED SYSTEMS, MAIN FEATURES:

PATENTED MULTI-SERVO / STEPPER ASSISTED LIGHTING TECHNOLOGY (S.A.L.T.)™ LED SYSTEMS, MAIN FEATURES:

URIEL CORPORATION S.A.L.T.™ SENSOR OPTIONS

POTABLE WATER QUALITY

FRESH WATER QUALITY

SALT WATER QUALITY

LIQUID PRESSURE

**GAS PRESSURE** 

**FLAMMABLE GAS-LIQUIDS** 

**FOOD SANITATION** 

**ENVIRONMENTAL-ECOLOGICAL** 

INDUSTRIAL, MANUFACTURING, QUALITY CONTROL

**ENGINEERING-SCIENTIFIC** 

**HEALTH THREAT** 

**GPS** 

**COMMUNICATION & CONTROL** 

WIFI

**AUTO-TRACKING SENSORS & AUTO-TRACKING FUNCTIONS** 

**CUSTOM SENSORS** 

SENSOR DEVELOPMENT

Page 2 of 8

PATENTED MULTI-SERVO / STEPPER ASSISTED LIGHTING TECHNOLOGY (S.A.L.T.)™ LED SYSTEMS, MAIN FEATURES:

FURTHER EXCLUSIVE SYSTEMS & FEATURES:

- ---Enhanced Pedestrian Security LED Lighting™
- ---Caution, Yellow-Red Alert Lighting™
- ---Threat Monitoring LED