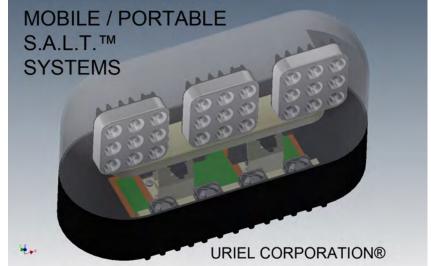

#### FURTHER EXCLUSIVE

VEHICULAR MULTI-SERVO / STEPPER ASSISTED LIGHTING TECHNOLOGY (S.A.L.T.)™ LED SYSTEMS

INDOOR/OUTDOOR

MULTI-SERVO / STEPPER

ASSISTED LIGHTING

TECHNOLOGY (S.A.L.T.)™

LED SYSTEMS

SPECIAL PURPOSE MULTI-SERVO / STEPPER ASSISTED LIGHTING TECHNOLOGY (S.A.L.T.)™ LED SYSTEMS EXCLUSIVE LIGHTING, SENSING, & MONITORING.