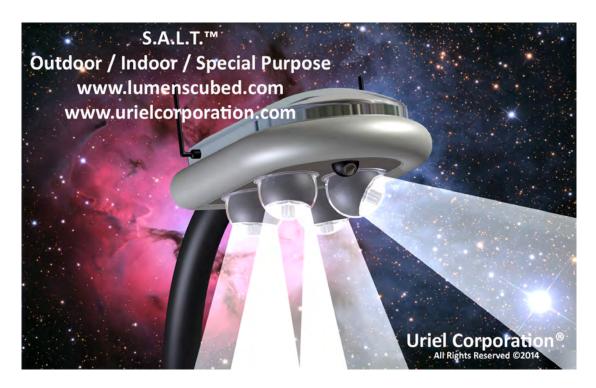

#### FURTHER EXCLUSIVE

VEHICULAR MULTI-SERVO / STEPPER ASSISTED LIGHTING TECHNOLOGY (S.A.L.T.)™ LED SYSTEMS

INDOOR/OUTDOOR

MULTI-SERVO / STEPPER

ASSISTED LIGHTING

TECHNOLOGY (S.A.L.T.)™

LED SYSTEMS

SPECIAL PURPOSE MULTI-SERVO / STEPPER ASSISTED LIGHTING TECHNOLOGY (S.A.L.T.)™ LED SYSTEMS EXCLUSIVE LIGHTING, SENSING, & MONITORING.