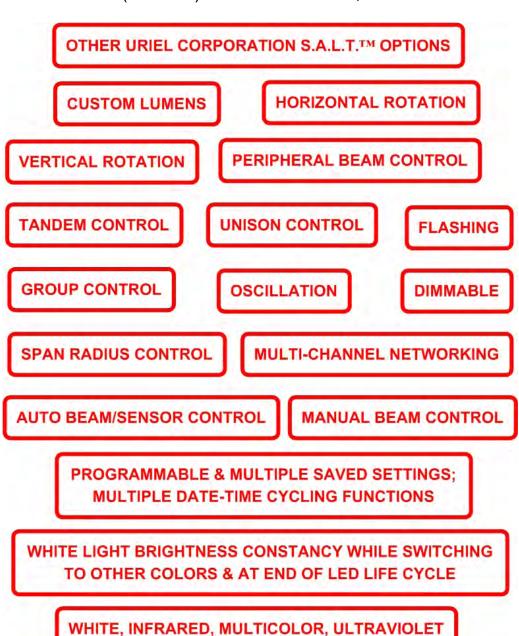

OTHER URIEL CORPORATION S.A.L.T.™ OPTIONS

MULTI-ZONE MULTI-SENSOR TRANSCEIVER
ARRAY RESPONSE, MESSAGING, SECURE SYSTEM
CIRCUIT INTERFACE, NETWORKING, REPORTING &
MULTI-TRIGGERING SYSTEM TECHNOLOGY

SECURE WIRELESS CONTROL & COMMUNICATIONS
WITH PUBLIC AND EMERGENCY PERSONNEL INTERFACES

BI-DIRECTIONAL PUBLIC ADDRESS INTERFACE, CITY OR EMERGENCY HELP

SURVEILLANCE, COMMUNICATION & CONTROL

FLEXIBLE CUSTOM MOUNTING & ENCLOSURE OPTIONS

ADVANCED CONTROLLERS FOR DIFFERENT APPLICATIONS & CONFIGURATIONS

THERMAL SHOCK AVOIDANCE TECHNOLOGY

LONG LIFE LEDS: 130,000-250,000+ HOURS, ~30-57+ YEARS OF LIFE; 70-85%+ Energy Savings