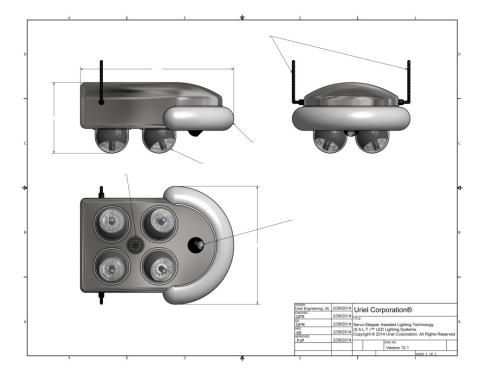

## FURTHER EXCLUSIVE

VEHICULAR MULTI-SERVO / STEPPER ASSISTED LIGHTING TECHNOLOGY (S.A.L.T.)™ LED SYSTEMS

INDOOR ÐÁUWÖUUÜÁ ÁÁÁMULTI-SERVO/

STEPPER ASSISTED LIGHTING
TECHNOLOGY (S.A.L.T.)™ LED
SYSTEMS

SPECIAL PURPOSE MULTISERVO / STEPPER ASSISTED
LIGHTING TECHNOLOGY
(S.A.L.T.)™ LED SYSTEMS
EXCLUSIVE LIGHTING,
SENSING, & MONITORING.

Lumens<sup>a</sup> is a wholy owned Lighting and Sensing Marketing & Sales Subsidiary of Uriel Corporation. Rotation of Panels: Multiple rotational modes.