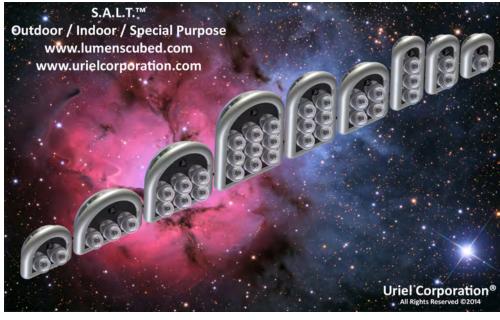

## L.E.D. is the New Standard in Lighting. Lumens<sup>3</sup> is the New Standard in L.E.D.

SERVO / STEPPER ASSISTED LIGHTING TECHNOLOGY (S.A.L.T.)™ PRODUCT FAMILIES:\*

## FURTHER EXCLUSIVE

VEHICULAR MULTI-SERVO / STEPPER ASSISTED LIGHTING TECHNOLOGY (S.A.L.T.)™ LED SYSTEMS

INDOOR ÐÁUWÖUUÜÁ ÁÁÁMULTI-SERVO/

STEPPER ASSISTED LIGHTING
TECHNOLOGY (S.A.L.T.)™ LED
SYSTEMS

SPECIAL PURPOSE MULTISERVO / STEPPER ASSISTED
LIGHTING TECHNOLOGY
(S.A.L.T.)™ LED SYSTEMS
EXCLUSIVE LIGHTING,
SENSING, & MONITORING.